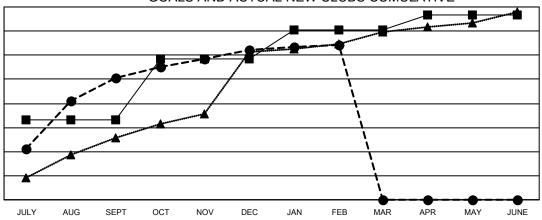

## GOALS AND ACTUAL NEW CLUBS CUMULATIVE

- CURRENT YEAR GOALS FOR NEW CLUBS

- CURRENT YEAR ACTUAL NEW CLUBS

- LAST YEAR ACTUAL NEW CLUBS

## Multiple District 325

| Clubs                        |               |             |               |
|------------------------------|---------------|-------------|---------------|
|                              | RESULTS FOR   | R 2021-2022 |               |
| QUARTER                      | NEW CLUB GOAL | NEW CLUBS   | DROPPED CLUBS |
| JULY/AUG/SEPT<br>OCT/NOV/DEC | 166<br>127    | 252<br>59   | 36<br>29      |
| JAN/FEB/MAR<br>APR/MAY/JUNE  | 60<br>30      | 10<br>0     | 9<br>0        |