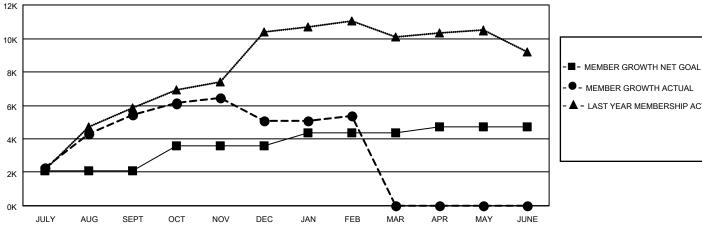

## GOALS AND ACTUAL MEMBERS CUMULATIVE

| - ● - MEMBER GROWTH ACTUAL        |  |
|-----------------------------------|--|
| - ▲ - LAST YEAR MEMBERSHIP ACTUAL |  |
|                                   |  |

|     | Members               |       |              |               |                       |
|-----|-----------------------|-------|--------------|---------------|-----------------------|
|     | RESULTS FOR 2021-2022 |       |              |               |                       |
| ١   | QUARTER               | MEMBE | R GROWTH NET | MEMBER GROWTH | DROPPED               |
| ١   |                       | J     | GOAL         | ACTUAL        | MEMBERS ACTUAL        |
| ١   |                       |       | 2007         | 7.500         | (including transfers) |
| ı   | JULY/AUG/SE           | EPT   | 2087         | 7,566         | 2,061                 |
| ı   | OCT/NOV/DE            | С     | 1487         | 2,318         | 2,652                 |
| ı   | JAN/FEB/MAR           | 3     | 800          | 1,136         | 733                   |
|     | APR/MAY/JUI           | NE    | 320          | 0             | 0                     |
| - 1 | 1                     |       |              |               |                       |